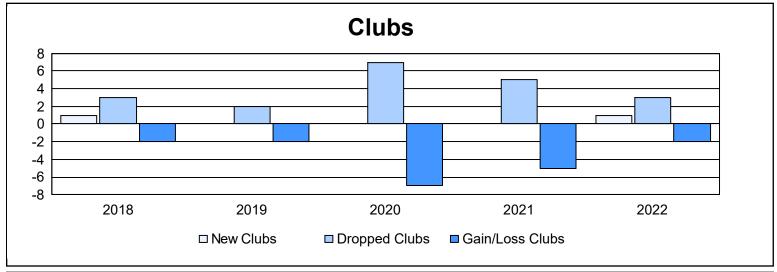

| Year      | New<br>Clubs | Dropped<br>Clubs | Gain/<br>Loss<br>Clubs | New<br>Members | Charter<br>Members | Reinstate<br>Members | Transfer<br>Members | Total<br>Member<br>Added | Total<br>Members<br>Dropped | Gain/<br>Loss<br>Members |
|-----------|--------------|------------------|------------------------|----------------|--------------------|----------------------|---------------------|--------------------------|-----------------------------|--------------------------|
| 2017-2018 | 1            | 3                | -2                     | 521            | 22                 | 7                    | 6                   | 556                      | 643                         | -87                      |
| 2018-2019 | 0            | 2                | -2                     | 451            | 0                  | 13                   | 5                   | 469                      | 687                         | -218                     |
| 2019-2020 | 0            | 7                | -7                     | 436            | 0                  | 7                    | 4                   | 447                      | 832                         | -385                     |
| 2020-2021 | 0            | 5                | -5                     | 359            | 3                  | 6                    | 9                   | 377                      | 697                         | -320                     |
| 2021-2022 | 1            | 3                | -2                     | 352            | 28                 | 5                    | 8                   | 393                      | 678                         | -285                     |
| Average   | 0            | 4                | -4                     | 424            | 11                 | 8                    | 6                   | 448                      | 707                         | -259                     |